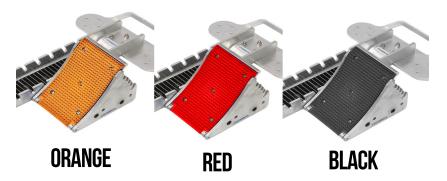

Unit 1, Grosvenor Mill Business Centre Grosvenor Street Ashton-Under-Lyne, Lancashire OL7 0RE T 0161 214 8722 F 0161 339 6108 E sales@athleticsdirect.co.uk

W www.athleticsdirect.co.uk

## CANTABRIAN PRO ALUMINIUM STARTING BLOCKS

## **PRODUCT DATA**

These quality Cantabrian Olympus Starting Blocks are a premium competition starting block suitable for athletes, clubs and stadiums. Made from anodized aluminum, they have 5 different angle footplate adjustments and come with pins as well as spikes making them suitable for training on grass as well as the track.

- Centre Bar 86.4 cm x 10.5 cm
- Footplate 19.5cm x 16cm
- Weight 10.78kg

## **AVAILBLE COLOURS:**