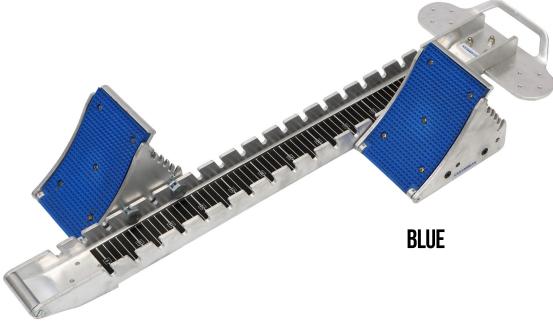

## **PRODUCT DATA**

These quality Cantabrian Olympus Starting Blocks are a premium competition starting block suitable for athletes, clubs and stadiums. Made from anodized aluminum, they have 5 different angle footplate adjustments and come with pins as well as spikes making them suitable for training on grass as well as the track.

## **AVAILBLE COLOURS:**